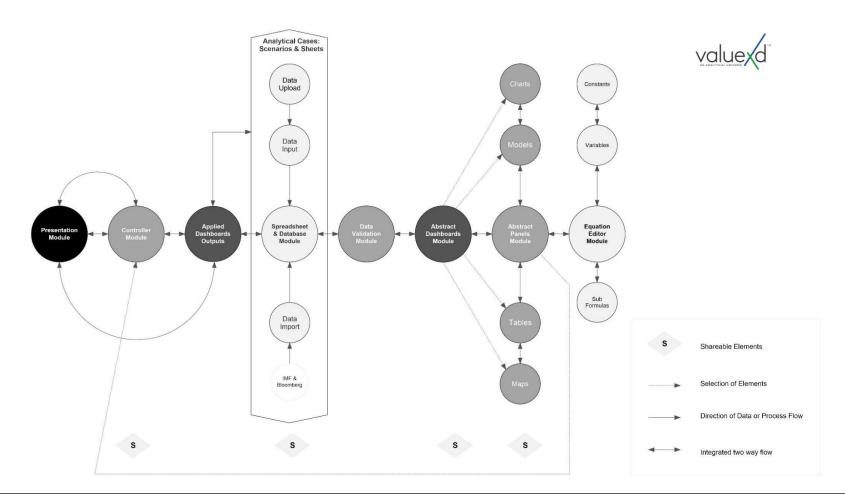

## **UNIQUE ARCHITECTURE MAKES POSSIBLE**

Figure-1: Key Modules, Structure, and Functional Elements

A cloud-based analytics platform that covers all the elements of the analytical value chain through an innovative self-sufficient and integrated technology that radically transforms the flow and architecture of the analytical process.