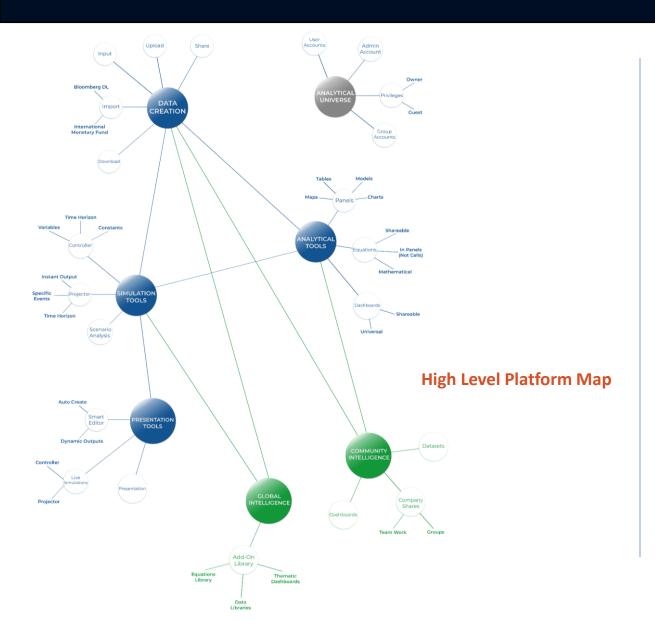

## **UNIQUE ARCHITECTURE MAKES POSSIBLE**

Figure-1: Key Modules, Structure, and Functional Elements

A cloud-based analytics platform that covers all the elements of the analytical value chain through an innovative self-sufficient and integrated technology that radically transforms the flow and architecture of the analytical process.

## To Date, the Value Xd backend and frontend architecture covers the entire analytical value chain – on a manual basis

#### Data Aggregator

- Bloomberg DL
- IMF API
- More Upon Request

Through its own proprietary spreadsheet tool it allows the import/upload/input of structured data from any source.

#### Modelling Powerhouse

- Actual mathematics
- No coding needed
- Dynamic Outputs

Through its own proprietary equation editor and dashboard creation interface it allows the creation of complex and simple interconnected models.

# Remote Teamwork & Sharing Universe

- Layered Team Building
- Data and Model Sharing
- Collaboration Platform

Through its own sharing and collaboration architecture it allows the creation of team and groups, and the sharing of data, models, and presentations across the globe seamlessly.

## Advanced Live Simulation Interface

- Controller and Projector
- Live simulations
- Before and During Live Presentations

Through its own proprietary controller and projector tools and its own presentation module, it allows the advanced analysis of scenarios, the projection and simulation of multiple models – all before and during live presentations.

# Investopedia with Actual Engines

- Add-On Library
- Download and Apply
- Equations with Engines

Through its own proprietary models library, Add-On Library, it allows the search, download and application of an entire library of equations that are actual engines, not images.