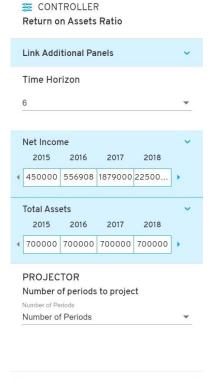

## Advanced Live Simulation Interface

- Controller and Projector
- Live simulations
- Before and During Live Presentations

Through its own proprietary controller and projector tools and its own presentation module, it allows the advanced analysis of scenarios, the projection and simulation of multiple models – all before and during live presentations.